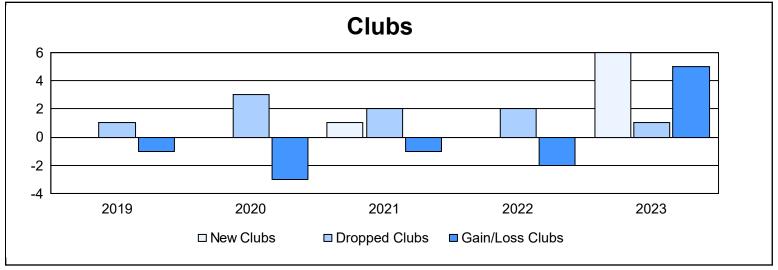

District T 2

As of June 2023 Cumulative

| Year      | New<br>Clubs | Dropped<br>Clubs | Gain/<br>Loss<br>Clubs | New<br>Members | Charter<br>Members | Reinstate<br>Members | Transfer<br>Members | Total<br>Member<br>Added | Total<br>Members<br>Dropped | Gain/<br>Loss<br>Members |
|-----------|--------------|------------------|------------------------|----------------|--------------------|----------------------|---------------------|--------------------------|-----------------------------|--------------------------|
| 2018-2019 | 0            | 1                | -1                     | 16             | 1                  | 3                    | 3                   | 23                       | 75                          | -52                      |
| 2019-2020 | 0            | 3                | -3                     | 15             | 3                  | 1                    | 6                   | 25                       | 71                          | -46                      |
| 2020-2021 | 1            | 2                | -1                     | 58             | 25                 | 10                   | 9                   | 102                      | 88                          | 14                       |
| 2021-2022 | 0            | 2                | -2                     | 70             | 0                  | 7                    | 0                   | 77                       | 56                          | 21                       |
| 2022-2023 | 6            | 1                | 5                      | 81             | 137                | 5                    | 1                   | 224                      | 118                         | 106                      |
| Average   | 1            | 2                | 0                      | 48             | 33                 | 5                    | 4                   | 90                       | 82                          | 9                        |