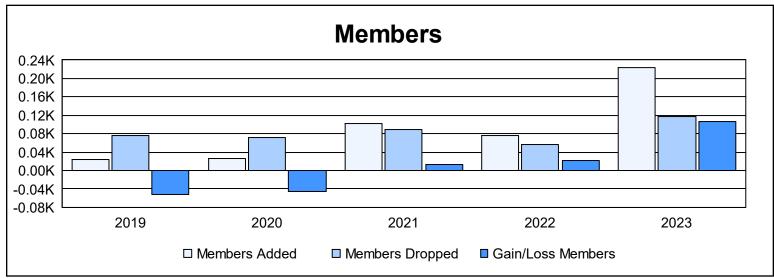

District T 2

As of June 2023 Cumulative

| Year      | New<br>Clubs | Dropped<br>Clubs | Gain/<br>Loss<br>Clubs | New<br>Members | Charter<br>Members | Reinstate<br>Members | Transfer<br>Members | Total<br>Member<br>Added | Total<br>Members<br>Dropped | Gain/<br>Loss<br>Members |
|-----------|--------------|------------------|------------------------|----------------|--------------------|----------------------|---------------------|--------------------------|-----------------------------|--------------------------|
| 2018-2019 | 0            | 1                | -1                     | 16             | 1                  | 3                    | 3                   | 23                       | 75                          | -52                      |
| 2019-2020 | 0            | 3                | -3                     | 15             | 3                  | 1                    | 6                   | 25                       | 71                          | -46                      |
| 2020-2021 | 1            | 2                | -1                     | 58             | 25                 | 10                   | 9                   | 102                      | 88                          | 14                       |
| 2021-2022 | 0            | 2                | -2                     | 70             | 0                  | 7                    | 0                   | 77                       | 56                          | 21                       |
| 2022-2023 | 6            | 1                | 5                      | 81             | 137                | 5                    | 1                   | 224                      | 118                         | 106                      |
| Average   | 1            | 2                | 0                      | 48             | 33                 | 5                    | 4                   | 90                       | 82                          | 9                        |